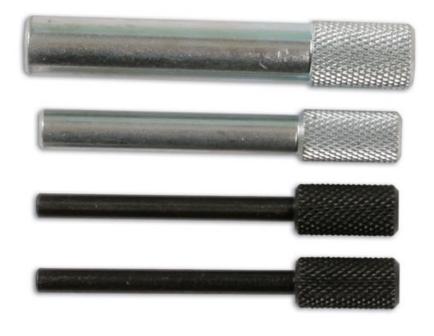

## **Timing Tool Pin Set - for Ford TDCi Diesel, PSA**

A set of 4 pins designed to be used to lock the crankshaft, camshaft and high pressure fuel pump pulleys on the Ford 1.4 and 1.6L TDCi diesel engines found across the Ford & PSA ranges from 2002.

## **Additional Information**

- For 1.4 and 1.6L TDCi Ford chain engines with codes G8DA, G8DB and HHDA (from 2004).
- · Supplementary kit for use on specific engines.
- · For complete list of tools required go to www.lasertools.co.uk/toolpoint.
- OEM Ref: 303-734/21-162, 303-732/21-260 (2) and 303-735/21-263.
- · Also suitable for other marques. Made in Sheffield.